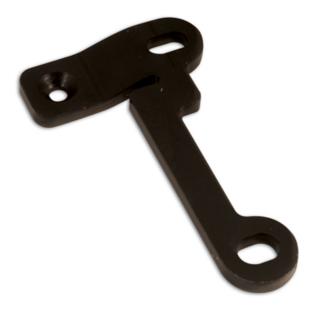

## **Mounting Bracket - Renault**

This new Mounting Bracket for Renault provides an upgrade to the Laser 3388 (supplied before July 2009). The new Mounting Bracket has now increased the application of 3388 to cover Clio 111 1.6 Scenic / Grand Scenic 11 1.6, Laguna 11 1.6 with engine codes K4M 716 / 760 / 761 / 766 / 782 / 800 /801/812/813 without a lowercover access panel to the timing belt as introduced from 2003>

## **Additional Information**

- Increases application of Laser 3388.
- · For engines without a lower cover access panel to the timing belt.
- · Renault models introduced after 2003.
- · Clio, Scenic, Grand Scenic, Laguna II.
- · Upgraded component to 3388.